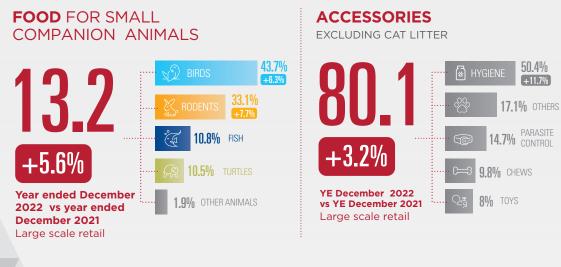

## 2023 ASSALCO - ZOOMARK REPORT **PETS: POPULATION AND MARKET**



## **MARKET IN ITALY IN 2022**





## CAT LITTER



YE December 2022 vs YE December 2021 Large scale retail

## Notes on infographic

Large scale retail: Hypermarkets + Supermarkets + small ind.

Grocery: GDO + Discount + traditional retail

Circana Panel: rerpresents l'Isola dei Tesori, Maxi Zoo, Supermarket Petshops: Specialized stores belonging to a Croce Azzurra, Italpet, Zoo Megastore, Agrizoo2. Arcaplanet, Fauna Food and Zoomarket are not included

Leader panel of 106 stores: Amici di Casa Coop, Petstore Conad, Animali Che Passione, Joe Zampetti, Pet Elite e Ayoka (Vegè Multicedi).