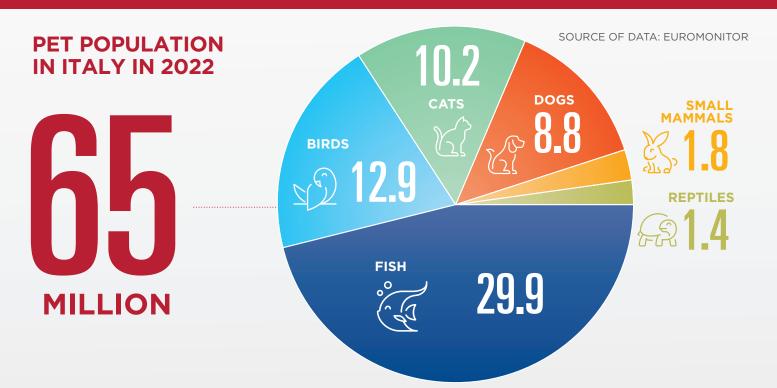

## 2023 ASSALCO - ZOOMARK REPORT **PETS: POPULATION AND MARKET**



## **MARKET IN ITALY IN 2022**





## CAT LITTER



YE December 2022 vs YE December 2021 Large scale retail

## Notes on infographic

Large scale retail: Hypermarkets + Supermarkets + small ind.

Grocery: GDO + Discount + traditional retail

Circana Panel: rerpresents l'Isola dei Tesori, Maxi Zoo, Supermarket Petshops: Specialized stores belonging to a Croce Azzurra, Italpet, Zoo Megastore, Agrizoo2. Arcaplanet, Fauna Food and Zoomarket are not included

Leader panel of 106 stores: Amici di Casa Coop, Petstore Conad, Animali Che Passione, Joe Zampetti, Pet Elite e Ayoka (Vegè Multicedi).