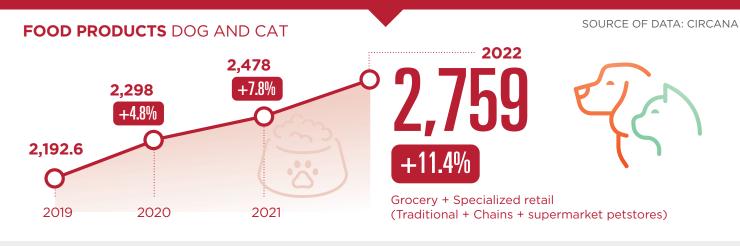

## 2023 ASSALCO - ZOOMARK REPORT **PETS: POPULATION AND MARKET**



## **MARKET IN ITALY IN 2022**





## CAT LITTER



YE December 2022 vs YE December 2021 Large scale retail

## Notes on infographic

Large scale retail: Hypermarkets + Supermarkets + small ind.

Grocery: GDO + Discount + traditional retail

Circana Panel: rerpresents l'Isola dei Tesori, Maxi Zoo, Supermarket Petshops: Specialized stores belonging to a Croce Azzurra, Italpet, Zoo Megastore, Agrizoo2. Arcaplanet, Fauna Food and Zoomarket are not included

Leader panel of 106 stores: Amici di Casa Coop, Petstore Conad, Animali Che Passione, Joe Zampetti, Pet Elite e Ayoka (Vegè Multicedi).